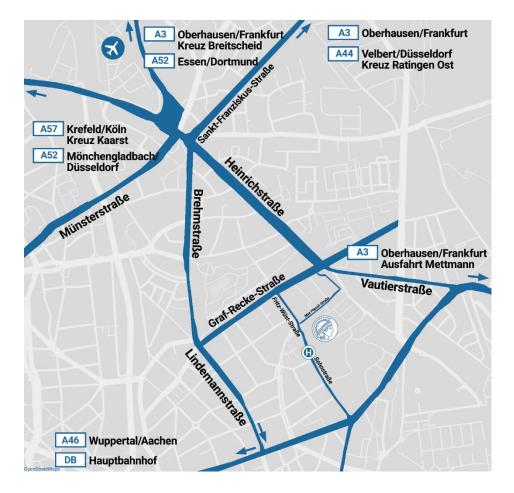

## By car

From the east (south, north) of Düsseldorf: On the A3 Autobahn take the exit Düsseldorf/Mettmann. Drive along the B7 to Düsseldorf. Leave the B7 at Stauffenplatz and follow the Grafenberger Allee. After ca. 1 km turn right into the Sohnstraße. The MPIE is about 500 m ahead on the right side.

At the Kaarst intersection of the A52 and A57 Autobahn, take the A52 to Düsseldorf, and continue along the B7 and the Theordor-Heuss-Brücke. After about 4 km, turn right into Graf-Recke-Straße. After 300 m (at the traffic light) turn left into Fritz-Wüst-Straße, and drive about 300 m to reach the MPIE on the left.